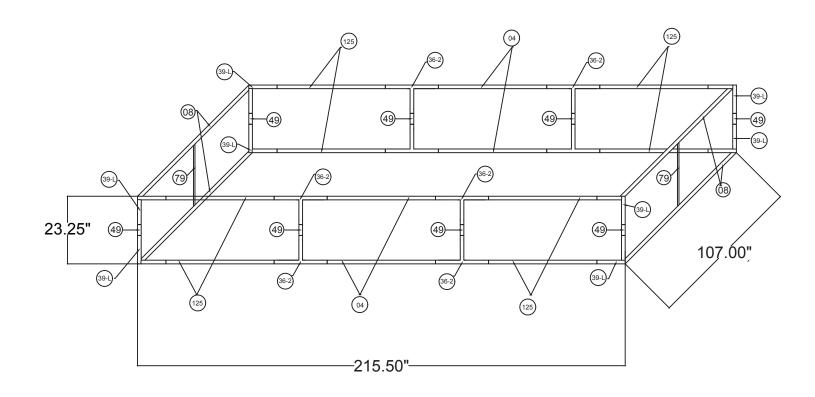

## RHS1824

| 18'L x 9'w x 2'h Rectangular<br>Hanging Sign |                   |
|----------------------------------------------|-------------------|
| Qty.                                         | Part Number       |
| 8                                            | WLM#039L-US       |
| 8                                            | WLM#049           |
| 8                                            | WLM#125           |
| 4                                            | WLM#004           |
| 8                                            | WLM#036-2-US      |
| 4                                            | WLM#008           |
| 2                                            | WLM#079           |
| 2                                            | BGO-FABRIC-XL bag |